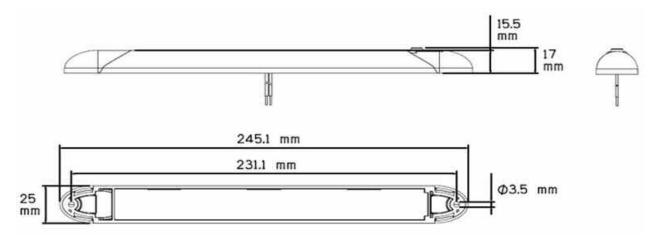

## Technical Drawing (not to scale)

### **Specification**

Type LED interior lamp
Voltage 12/24 volt dc
LED 9 SMD
Illumination 600Lm
Housing Plastic
Lens PC

 $\begin{array}{ll} \mbox{Dimensions} & \mbox{As above} \\ \mbox{Compliance} & \mbox{EMC R10} \\ \mbox{Operating Temperature} & \mbox{-30} \sim 50 \ ^{\circ}\mbox{C} \end{array}$ 