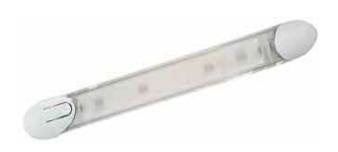

## Part No. 0-668-81

Slim 12/24 volt LED linear interior lamp with integral switch, 9 SMD LEDs, 600Lm, IP67, surface mounting, white bezel surround . EMC R10 approved. c/w 100mm cable.